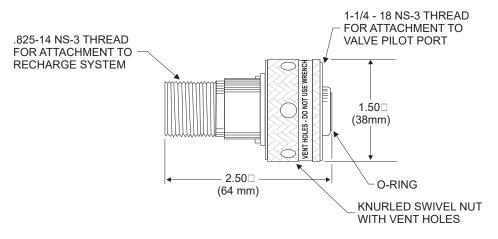

# **Kidde Fire Systems HPCO2 Component Description**



Effective: April 2022

K-81-9110 Rev AC

### **Charging Accessories**

P/N: 81-WK-933537-000 and 81-930117-000

#### **CHARGE ADAPTER**



P/N: WK-933537-000

## BLOW-OFF FIXTURE - TYPE "I" VALVE



P/N: 81-930117-000

#### EXPORT INFORMATION (USA)

Jurisdiction: EAR Classification: EAR99 This document contains technical data subject to the EAR.

All trademarks are the property of their respective owners. ©2022 Carrier

This literature is provided for informational purposes only. KIDDE-FENWAL, INC. believes this data to be accurate, but it is published and presented without any guarantee or warranty whatsoever. KIDDE-FENWAL, INC. assumes no responsibility for the product's suitability for a particular application. The fire suppression system design, installation, maintenance, service and troubleshooting must be performed by trained, authorized Kidde Fire Systems distributors for the product to work correctly. If you need mo