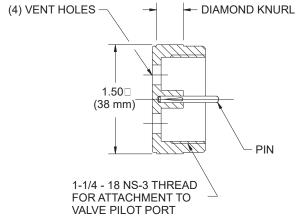

# **Kidde Fire Systems HPCO2 Component Description**



Effective: April 2022

K-81-9110 Rev AC

### **Charging Accessories**

P/N: 81-WK-933537-000 and 81-930117-000

#### **CHARGE ADAPTER**



P/N: WK-933537-000

## BLOW-OFF FIXTURE - TYPE "I" VALVE



P/N: 81-930117-000

#### EXPORT INFORMATION (USA)

Jurisdiction: EAR Classification: EAR99 This document contains technical data subject to the EAR.

All trademarks are the property of their respective owners. ©2022 Carrier

This literature is provided for informational purposes only. KIDDE-FENWAL, INC. believes this data to be accurate, but it is published and presented without any guarantee or warranty whatsoever. KIDDE-FENWAL, INC. assumes no responsibility for the product's suitability for a particular application. The fire suppression system design, installation, maintenance, service and troubleshooting must be performed by trained, authorized Kidde Fire Systems distributors for the product to work correctly. If you need more information on this product, or if you have a particular